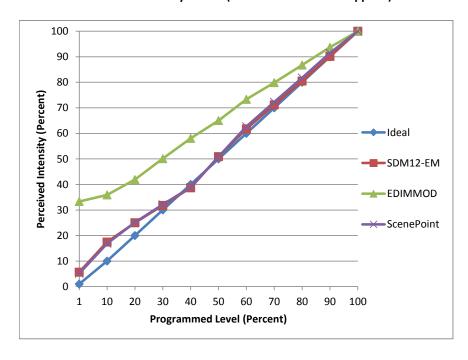

**Test Date** 2/12/2015

| Dimmer Tested Against:              | SDM12-EM | EDIMMOD | ScenePoint |
|-------------------------------------|----------|---------|------------|
| Pass/Fail                           | Pass     | Pass    | Pass       |
| Best-Fit Power Profile:             |          |         |            |
| Minimum ON                          | 1.5      | 4       | 1.5        |
| Maximum ON                          | 85       | 62      | 85         |
| Adjust                              | 60       | 100     | 60         |
| Light Output Range (vs. non-dimmed) |          |         |            |
| Maximum (Perceived)                 | 95.7%    | 95.2%   | 95.5%      |
| Minimum (Perceived)                 | 5.4%     | 31.7%   | 4.9%       |
| Minimum (Measured)                  | 0.3%     | 10.1%   | 0.2%       |

## **Linearity Curves (Best-fit Power Profile Applied):**